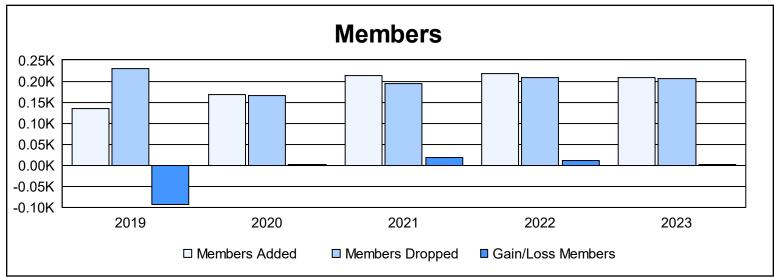

District LC 3 As of June 2023 Cumulative

| Year      | New<br>Clubs | Dropped<br>Clubs | Gain/<br>Loss<br>Clubs | New<br>Members | Charter<br>Members | Reinstate<br>Members | Transfer<br>Members | Total<br>Member<br>Added | Total<br>Members<br>Dropped | Gain/<br>Loss<br>Members |
|-----------|--------------|------------------|------------------------|----------------|--------------------|----------------------|---------------------|--------------------------|-----------------------------|--------------------------|
| 2018-2019 | 1            | 3                | -2                     | 95             | 23                 | 4                    | 13                  | 135                      | 229                         | -94                      |
| 2019-2020 | 1            | 3                | -2                     | 136            | 24                 | 4                    | 4                   | 168                      | 166                         | 2                        |
| 2020-2021 | 3            | 2                | 1                      | 113            | 93                 | 3                    | 3                   | 212                      | 193                         | 19                       |
| 2021-2022 | 1            | 1                | 0                      | 185            | 26                 | 4                    | 4                   | 219                      | 208                         | 11                       |
| 2022-2023 | 2            | 3                | -1                     | 119            | 67                 | 16                   | 6                   | 208                      | 206                         | 2                        |
| Average   | 2            | 2                | -1                     | 130            | 47                 | 6                    | 6                   | 188                      | 200                         | -12                      |