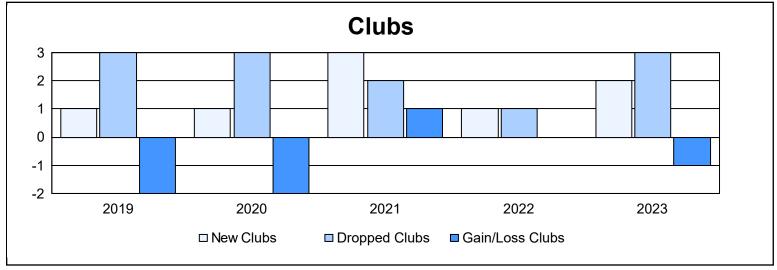

District LC 3 As of June 2023 Cumulative

| Year      | New<br>Clubs | Dropped<br>Clubs | Gain/<br>Loss<br>Clubs | New<br>Members | Charter<br>Members | Reinstate<br>Members | Transfer<br>Members | Total<br>Member<br>Added | Total<br>Members<br>Dropped | Gain/<br>Loss<br>Members |
|-----------|--------------|------------------|------------------------|----------------|--------------------|----------------------|---------------------|--------------------------|-----------------------------|--------------------------|
| 2018-2019 | 1            | 3                | -2                     | 95             | 23                 | 4                    | 13                  | 135                      | 229                         | -94                      |
| 2019-2020 | 1            | 3                | -2                     | 136            | 24                 | 4                    | 4                   | 168                      | 166                         | 2                        |
| 2020-2021 | 3            | 2                | 1                      | 113            | 93                 | 3                    | 3                   | 212                      | 193                         | 19                       |
| 2021-2022 | 1            | 1                | 0                      | 185            | 26                 | 4                    | 4                   | 219                      | 208                         | 11                       |
| 2022-2023 | 2            | 3                | -1                     | 119            | 67                 | 16                   | 6                   | 208                      | 206                         | 2                        |
| Average   | 2            | 2                | -1                     | 130            | 47                 | 6                    | 6                   | 188                      | 200                         | -12                      |